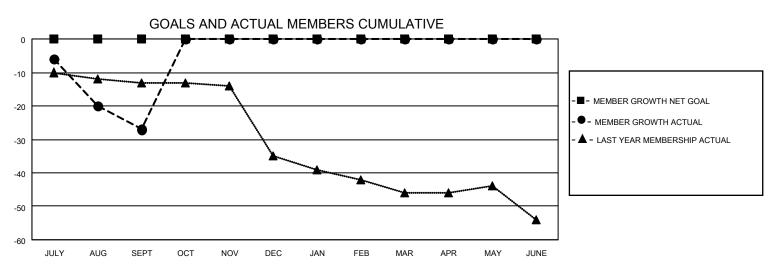

## District 14 K

| 200/111011    | 200/MeN       |             |               |                       |                        |                         |                                                    |  |  |
|---------------|---------------|-------------|---------------|-----------------------|------------------------|-------------------------|----------------------------------------------------|--|--|
| Clubs         |               |             |               | Members               |                        |                         |                                                    |  |  |
|               | RESULTS FOR   | R 2021-2022 |               | RESULTS FOR 2021-2022 |                        |                         |                                                    |  |  |
| QUARTER       | NEW CLUB GOAL | NEW CLUBS   | DROPPED CLUBS | QUARTER MEM           | BER GROWTH NET<br>GOAL | MEMBER GROWTH<br>ACTUAL | DROPPED<br>MEMBERS ACTUAL<br>(including transfers) |  |  |
| JULY/AUG/SEPT | 0             | 0           | 3             | JULY/AUG/SEPT         | 0                      | 10                      | 37                                                 |  |  |
| OCT/NOV/DEC   | 0             | 0           | 0             | OCT/NOV/DEC           | 0                      | 0                       | 0                                                  |  |  |
| JAN/FEB/MAR   | 0             | 0           | 0             | JAN/FEB/MAR           | 0                      | 0                       | 0                                                  |  |  |
| APR/MAY/JUNE  | 0             | 0           | 0             | APR/MAY/JUNE          | 0                      | 0                       | 0                                                  |  |  |

## GOALS AND ACTUAL NEW CLUBS CUMULATIVE

| DROPPED CLUBS: 3 |    | 7 CLUBS OF 32 ADDED 1 OR<br>MORE NEW MEMBERS | GENDER DISTRIBUTION                |              |  |
|------------------|----|----------------------------------------------|------------------------------------|--------------|--|
|                  |    | WORL NEW WEINDERG                            | MALE                               | 493 (68.09%) |  |
|                  |    |                                              | FEMALE                             | 231 (31.91%) |  |
| DROPPED MEMBERS  |    |                                              | NON BINARY                         | 0 (0.00%)    |  |
|                  |    |                                              | PREFER NOT TO ANSWER               | 0 (0.00%)    |  |
| DECEASED         | 4  |                                              |                                    | ,            |  |
| CLUB CANCELLED   | 17 | CLICK HERE FOR CUMULATIVE                    | TOTAL FAMILY UNIT MEMBERS 105      |              |  |
| OTHER            | 16 | MEMBERSHIP DATA                              |                                    |              |  |
| TOTAL            | 37 |                                              | FAMILY MEMBERS PAYING HALF DUES 54 |              |  |
|                  |    |                                              |                                    |              |  |